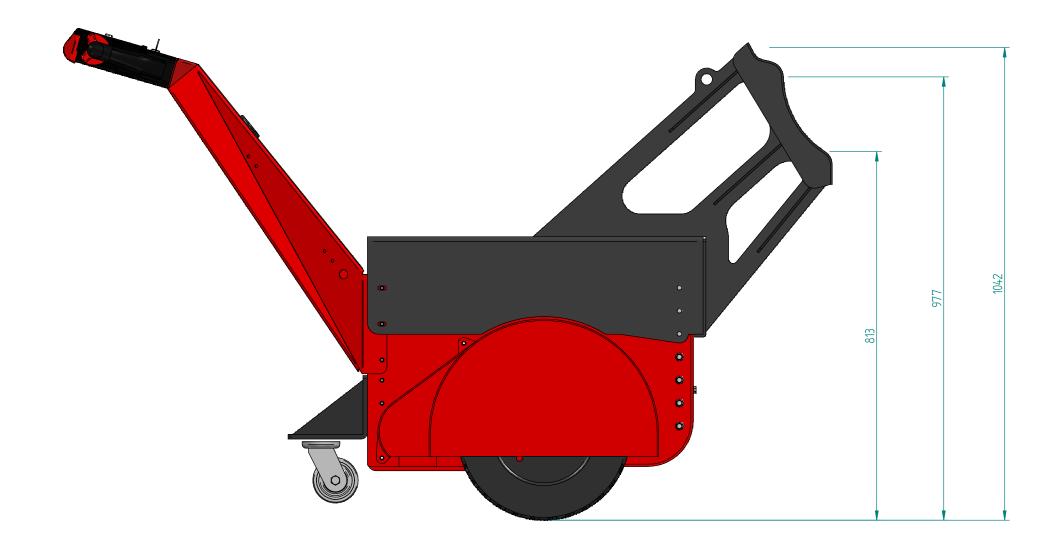

Unless otherwise specified tolerances are:

.XX +/- .020

.XXX +/- .010

Angles +/- 1 deg

Finish Date 31/07/2012 Material Scale

|                                  | Sheet<br>2 of 3 | Title Wide top mounted push pad |
|----------------------------------|-----------------|---------------------------------|
|                                  | Issue number    | Project<br>Super Pusher         |
| NU + STAR  Material Handling Ltd | Size<br>A3      | Drawing No.<br>SPTW-310712-01   |