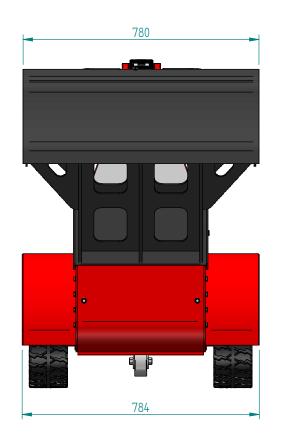

Unless otherwise specified tolerances are:

.XX +/- .020

.XXX +/- .010

Angles +/- 1 deg

Finish Date 31/07/2012 Material Scale

|                                  | Sheet<br>2 of 3 | Title Wide top mounted push pad |
|----------------------------------|-----------------|---------------------------------|
|                                  | Issue number    | Project<br>Super Pusher         |
| NU + STAR  Material Handling Ltd | Size<br>A3      | Drawing No.<br>SPTW-310712-01   |