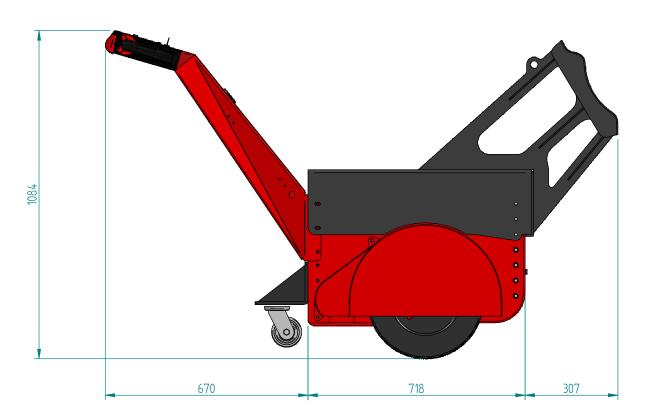

Unless otherwise specified tolerances are:
.XX +/- .020
.XXX +/- .010
Angles +/- 1 deg Material

|   | Sheet<br>3 of 3 | Title Wide top mounted push pad |  |  |
|---|-----------------|---------------------------------|--|--|
|   | Issue number    | Project<br>Super Pusher         |  |  |
| 1 | Size<br>A3      | Drawing No.<br>SPTW-310712-01   |  |  |