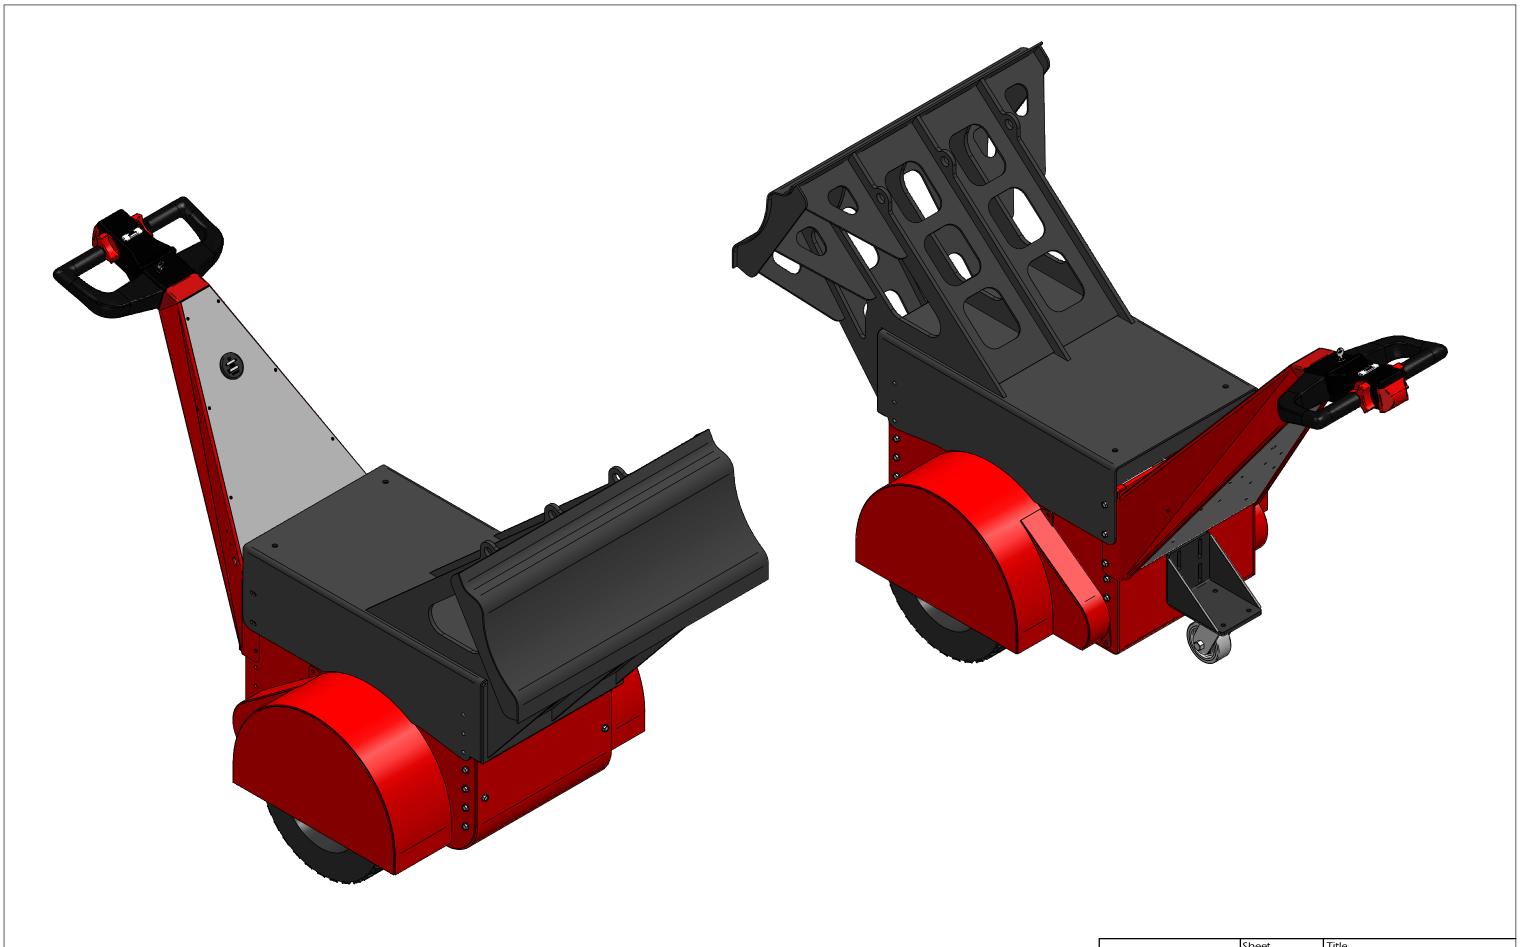

| 1                              |
|--------------------------------|
| Is<br>1                        |
| <br>Si                         |
| Nu+ STAR Material Handling Ltd |

| Sheet        | Title                     |
|--------------|---------------------------|
| 1 of 3       | Wide top mounted push pad |
| Issue number | Project<br>Super Pusher   |
| Size         | Drawing No.               |
| A3           | SPTW-310712-01            |