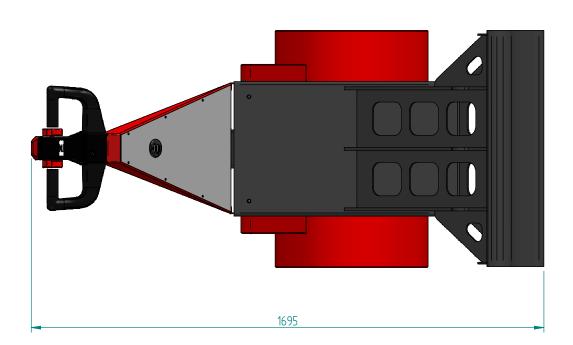

| 1                              |
|--------------------------------|
| Is<br>1                        |
| <br>Si                         |
| Nu+ STAR Material Handling Ltd |

| Sheet        | Title                     |
|--------------|---------------------------|
| 1 of 3       | Wide top mounted push pad |
| Issue number | Project<br>Super Pusher   |
| Size         | Drawing No.               |
| A3           | SPTW-310712-01            |