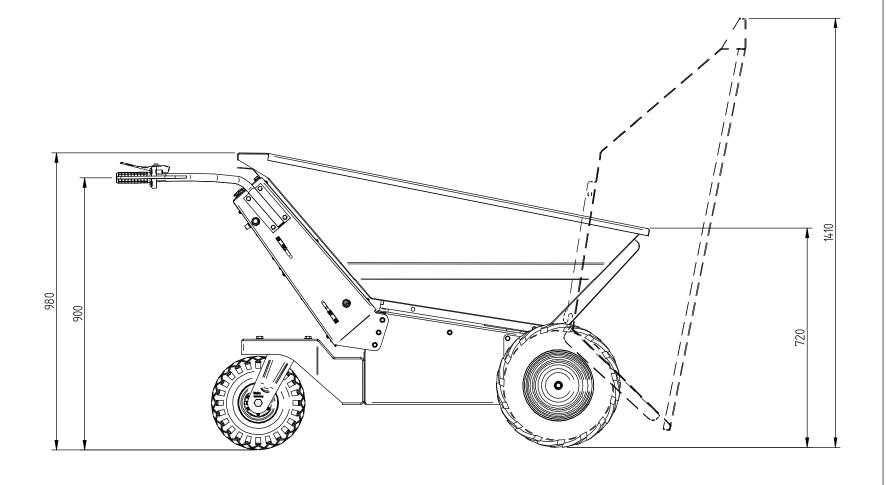

## **MUV Electric Wheelbarrow**

THIS DRAWING IS THE PROPERIETARY PROPERTY OF NU-STAR MATERIAL HANDLING LTD AND MUST NOT BE USED EXCEPT IN CONNECTION WITH OUR WORK NOR IN ANY MANNER DISCLOSED TO ANY THIRD PARTY WITHOUT NU-STAR MATERIAL HANDLING LTD'S WRITTEN CONSENT ALL RIGHTS OF DESIGN AND INVENTION ARE RESERVED. Unless otherwise specified tolerances are:
.XX +/- .020
.XXX +/- .010
Angles +/- 1 deg

Finish

Material

Date 30/01/2015 Scale

Sheet
3 of 3

Over the state of the state of

Title
Overview drawing

Sue number
MUV Electric Wheelbarrow
Drawing No.
MUVW-221214-01