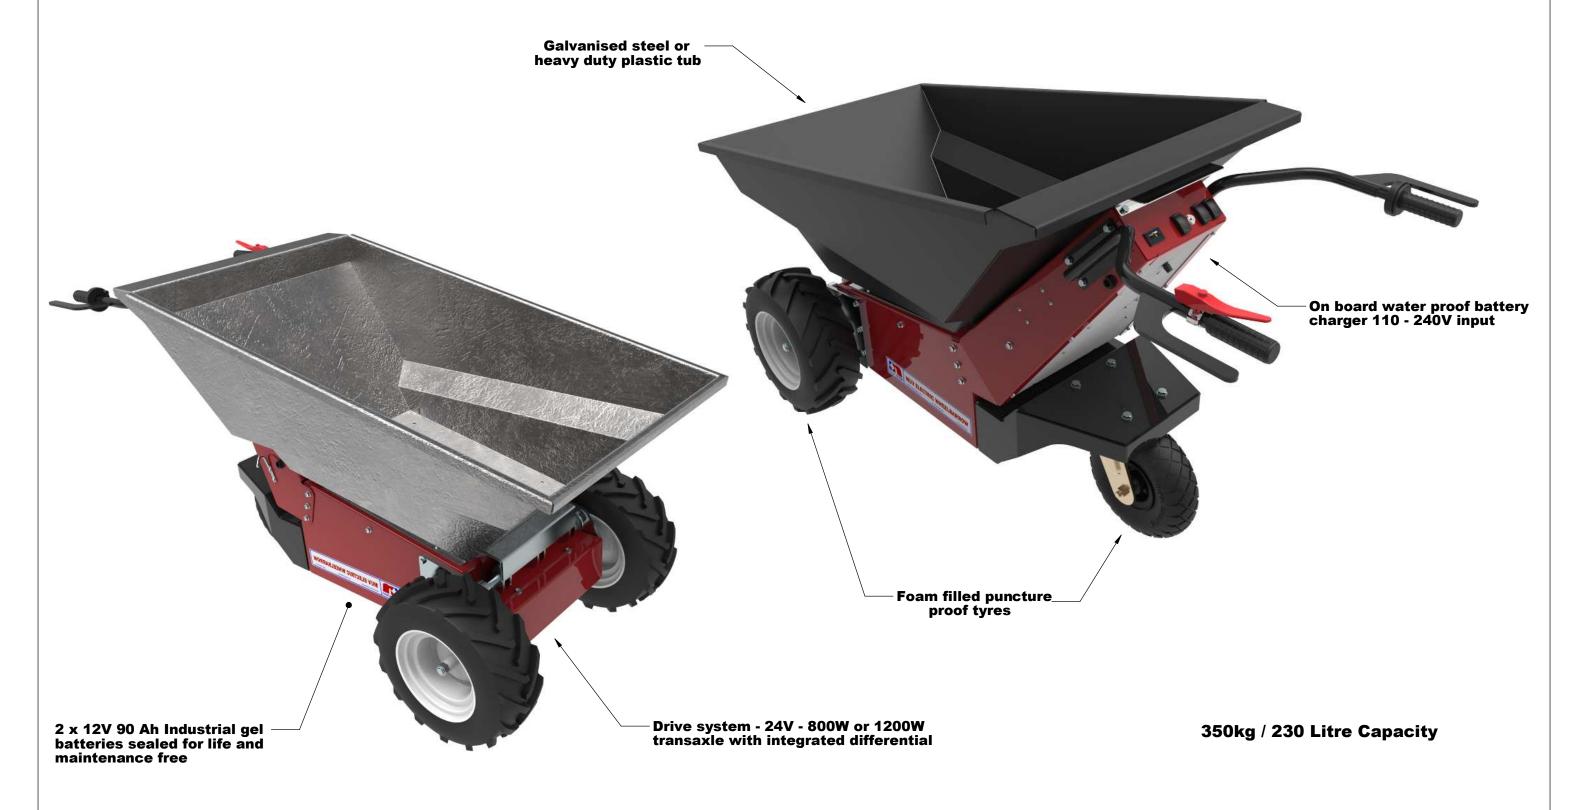

## **MUV Electric Wheelbarrow**

THIS DRAWING IS THE PROPERIETARY PROPERTY OF NU-STAR MATERIAL HANDLING LTD AND MUST NOT BE USED EXCEPT IN CONNECTION WITH OUR WORK NOR IN ANY MANNER DISCLOSED TO ANY THIRD PARTY WITHOUT NU-STAR MATERIAL HANDLING LTD'S WRITTEN CONSENT ALL RIGHTS OF DESIGN AND INVENTION ARE RESERVED.

Unless otherwise specified tolerances are:
.XX +/- .020
.XXX +/- .010
Angles +/- 1 deg

Finish Date 30/01/2015

Material Scale

| NU+STAR<br>Material Handling Ltd | Sheet<br>1 of 3 | Title<br>Overview drawing          |  |
|----------------------------------|-----------------|------------------------------------|--|
|                                  | Issue number    | Project<br>MUV Electric Wheelbarro |  |
|                                  | Size<br>A3      | Drawing No. MUVW-221214-01         |  |