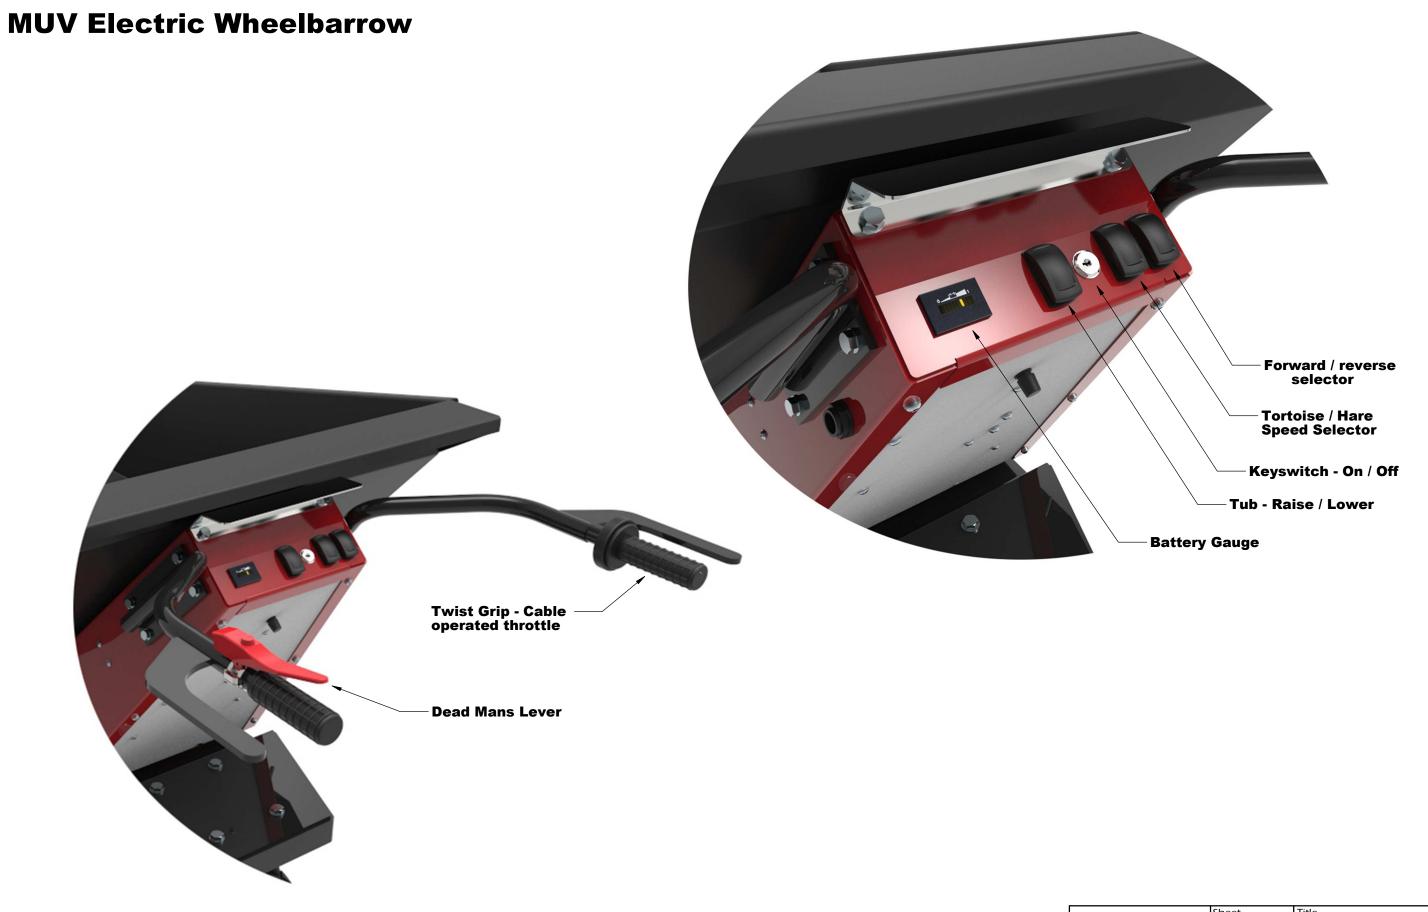

THIS DRAWING IS THE PROPERIETARY PROPERTY OF NU-STAR MATERIAL HANDLING LTD AND MUST NOT BE USED EXCEPT IN CONNECTION WITH OUR WORK NOR IN ANY MANNER DISCLOSED TO ANY THIRD PARTY WITHOUT NU-STAR MATERIAL HANDLING LTD'S WRITTEN CONSENT ALL RIGHTS OF DESIGN AND INVENTION ARE RESERVED.

Unless otherwise specified tolerances are:
.XX +/- .020
.XXX +/- .010
Angles +/- 1 deg

Finish

Materia

 Finish
 Date

 30/01/2015

 Material
 Scale

|                                  | Shee<br>2 o |
|----------------------------------|-------------|
|                                  | Issu<br>1   |
| NU ♦ STAR  Material Handling Ltd | Size<br>A3  |

|   | Sheet      | Title                               |
|---|------------|-------------------------------------|
|   | 2 of 3     | Overview drawing                    |
|   |            | Project<br>MUV Electric Wheelbarrow |
| 1 | Size<br>A3 | Drawing No. MUVW-221214-01          |