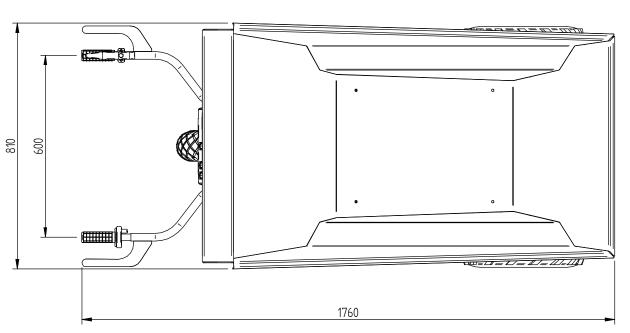

## **MUV Electric Wheelbarrow**

THIS DRAWING IS THE PROPERIETARY PROPERTY OF NU-STAR MATERIAL HANDLING LTD AND MUST NOT BE USED EXCEPT IN CONNECTION WITH OUR WORK NOR IN ANY MANNER DISCLOSED TO ANY THIRD PARTY WITHOUT NU-STAR MATERIAL HANDLING LTD'S WRITTEN CONSENT ALL RIGHTS OF DESIGN AND INVENTION ARE RESERVED. Unless otherwise specified tolerances are:
.XX +/- .020
.XXX +/- .010
Angles +/- 1 deg

Finish

Material

Date 30/01/2015 Scale

Sheet
3 of 3

Over the state of the state of

Title
Overview drawing

Sue number
MUV Electric Wheelbarrow
Drawing No.
MUVW-221214-01