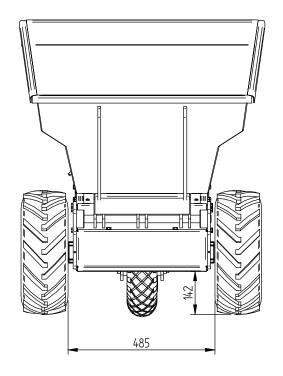

## **MUV Electric Wheelbarrow**

THIS DRAWING IS THE PROPERIETARY PROPERTY OF NU-STAR MATERIAL HANDLING LTD AND MUST NOT BE USED EXCEPT IN CONNECTION WITH OUR WORK NOR IN ANY MANNER DISCLOSED TO ANY THIRD PARTY WITHOUT NU-STAR MATERIAL HANDLING LTD'S WRITTEN CONSENT ALL RIGHTS OF DESIGN AND INVENTION ARE RESERVED. Unless otherwise specified tolerances are:
.XX +/- .020
.XXX +/- .010
Angles +/- 1 deg

Finish

Material

Date 30/01/2015 Scale

Sheet
3 of 3

Over the state of the state of

Title
Overview drawing

Sue number
MUV Electric Wheelbarrow
Drawing No.
MUVW-221214-01